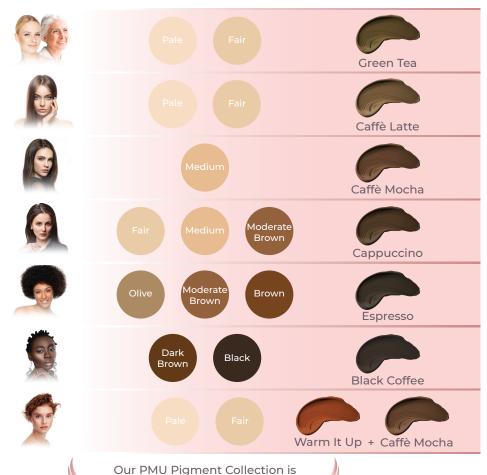

## PMU BROW COLLECTION

The NEW Beauty Angels PMU Pigments were made to perform the best on every client due to high pigment concentration. They heal true to color for the most natural eyebrow effect!

With these pigments, the Sky's the Limit!